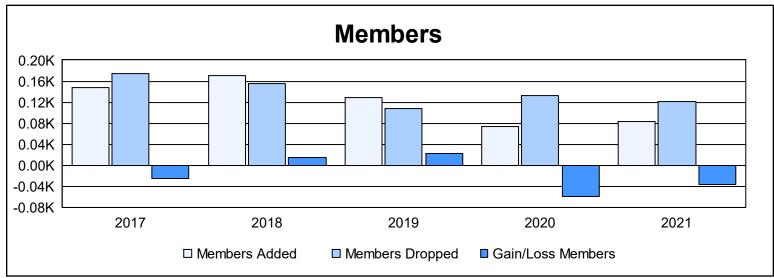

District N 4 As of June 2021 Cumulative

| Year      | New<br>Clubs | Dropped<br>Clubs | Gain/<br>Loss<br>Clubs | New<br>Members | Charter<br>Members | Reinstate<br>Members | Transfer<br>Members | Total<br>Member<br>Added | Total<br>Members<br>Dropped | Gain/<br>Loss<br>Members |
|-----------|--------------|------------------|------------------------|----------------|--------------------|----------------------|---------------------|--------------------------|-----------------------------|--------------------------|
| 2016-2017 | 0            | 3                | -3                     | 133            | 1                  | 7                    | 7                   | 148                      | 174                         | -26                      |
| 2017-2018 | 1            | 0                | 1                      | 137            | 25                 | 3                    | 5                   | 170                      | 155                         | 15                       |
| 2018-2019 | 0            | 0                | 0                      | 123            | 2                  | 0                    | 4                   | 129                      | 107                         | 22                       |
| 2019-2020 | 0            | 0                | 0                      | 61             | 3                  | 3                    | 7                   | 74                       | 133                         | -59                      |
| 2020-2021 | 1            | 0                | 1                      | 53             | 27                 | 0                    | 4                   | 84                       | 121                         | -37                      |
| Average   | 0            | 1                | 0                      | 101            | 12                 | 3                    | 5                   | 121                      | 138                         | -17                      |