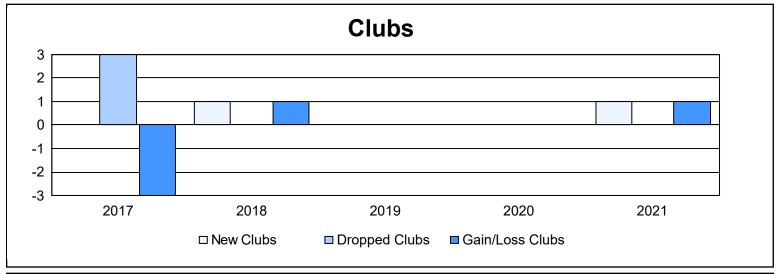

District N 4 As of June 2021 Cumulative

| Year      | New<br>Clubs | Dropped<br>Clubs | Gain/<br>Loss<br>Clubs | New<br>Members | Charter<br>Members | Reinstate<br>Members | Transfer<br>Members | Total<br>Member<br>Added | Total<br>Members<br>Dropped | Gain/<br>Loss<br>Members |
|-----------|--------------|------------------|------------------------|----------------|--------------------|----------------------|---------------------|--------------------------|-----------------------------|--------------------------|
| 2016-2017 | 0            | 3                | -3                     | 133            | 1                  | 7                    | 7                   | 148                      | 174                         | -26                      |
| 2017-2018 | 1            | 0                | 1                      | 137            | 25                 | 3                    | 5                   | 170                      | 155                         | 15                       |
| 2018-2019 | 0            | 0                | 0                      | 123            | 2                  | 0                    | 4                   | 129                      | 107                         | 22                       |
| 2019-2020 | 0            | 0                | 0                      | 61             | 3                  | 3                    | 7                   | 74                       | 133                         | -59                      |
| 2020-2021 | 1            | 0                | 1                      | 53             | 27                 | 0                    | 4                   | 84                       | 121                         | -37                      |
| Average   | 0            | 1                | 0                      | 101            | 12                 | 3                    | 5                   | 121                      | 138                         | -17                      |